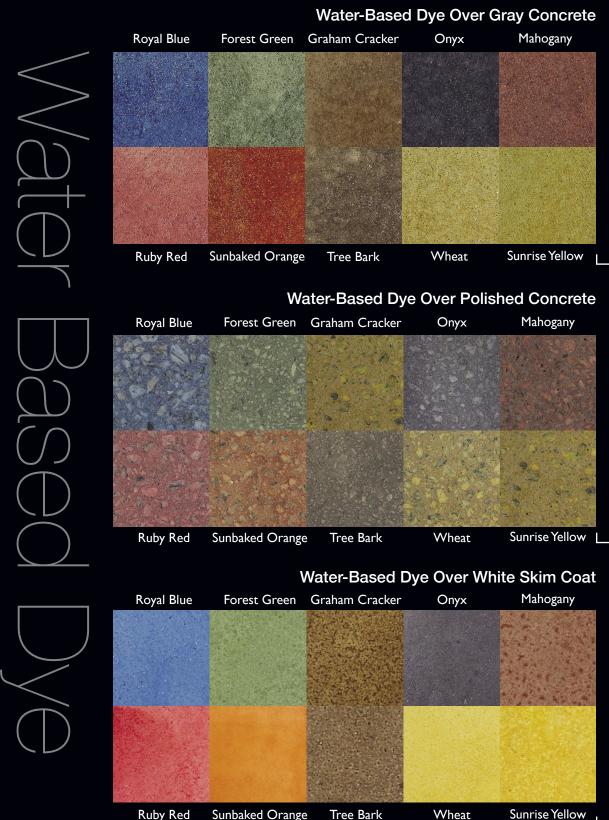

## Solvent-Based Dye Over Gray Concrete

## Solvent-Based Dye Over Polished Concrete

|                                                              | Caribbean Blue | Forest Green | Graham Cracker | Onyx           | Mahogany          | Royal Blue |
|--------------------------------------------------------------|----------------|--------------|----------------|----------------|-------------------|------------|
|                                                              |                |              |                | Ser 22         | and the second    |            |
|                                                              | 1912 5         | A. 3. 4      | Sa alican      | - Add          |                   | A STATE    |
|                                                              | 1. 1.2         |              |                |                |                   | dian !!    |
|                                                              |                | · Allerda    | - ALLER COL    | 12 - 22 - 0    | in the second     |            |
|                                                              | 2 Bayler       | State of     |                | and the second |                   | A A A      |
|                                                              |                | Carl Carl    |                | ALL ST         |                   | 四位 南下 草    |
| Ruby Red Sunbaked Orange Tree Bark Wheat Sunrise Yellow Gray |                | Castloo M    |                |                | Constitution Mail | 5 P. M W   |