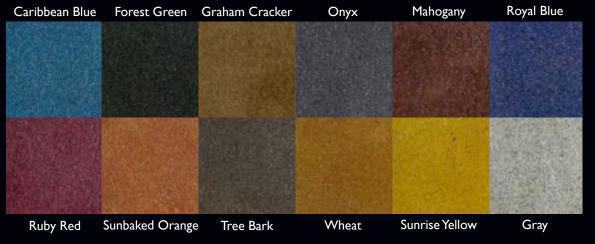

## Solvent-Based Dye Over Polished Concrete

|                                                              | Caribbean Blue | Forest Green | Graham Cracker | Onyx           | Mahogany          | Royal Blue |
|--------------------------------------------------------------|----------------|--------------|----------------|----------------|-------------------|------------|
|                                                              |                |              |                | Ser 22         | and the second    |            |
|                                                              | 1912 5         | A. 3. 4      | Sa alican      | - Add          |                   | A STATE    |
|                                                              | 1. 1.2         |              |                |                |                   | dian !!    |
|                                                              |                | · Allerda    | - ALLER COL    | 12 - 22 - 0    | in the second     |            |
|                                                              | 2 Bayler       | State of     |                | and the second |                   | A A A      |
|                                                              |                | Carl Carl    |                | ALL ST         |                   | 四位 南下 草    |
| Ruby Red Sunbaked Orange Tree Bark Wheat Sunrise Yellow Gray |                | Castloo M    |                |                | Constitution Mail | 5 P. M W   |